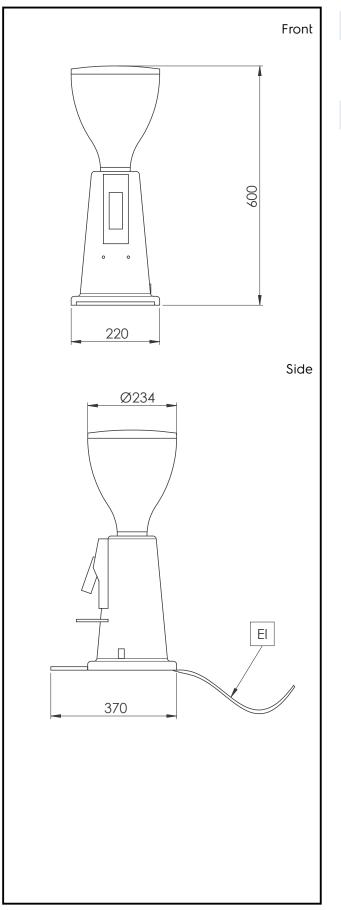

## Key Information:

| External dimensions, Width:  | 230 mm  |
|------------------------------|---------|
| External dimensions, Depth:  | 370 mm  |
| External dimensions, Height: | 600 mm  |
| Net weight:                  | 11 kg   |
| Shipping weight:             | 13.5 kg |
| Shipping height:             | 870 mm  |
| Shipping width:              | 500 mm  |
| Shipping depth:              | 750 mm  |
| Shipping volume:             | 0.33 m³ |
|                              |         |