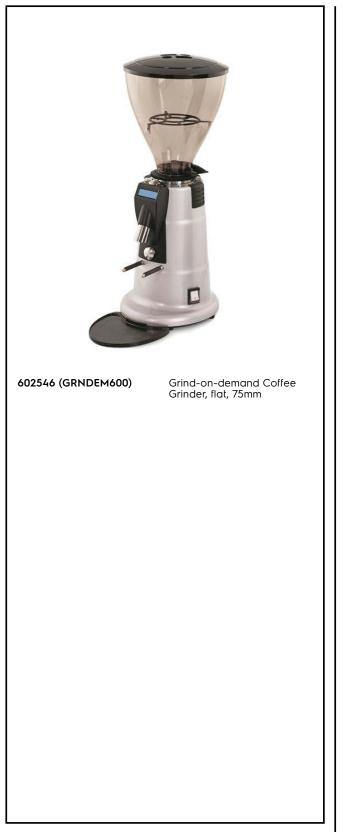

Coffee System Grind on-demand Coffee Grinder Coffee Grinder, Flat 75 mm

## Main Features

ITEM #

SIS #

AIA #

MODEL # NAME #

- The on-demand grinders guarantee the freshest coffee and the highest quality in every cup brewed.
- The grinder have an electronic timer to program the dose setting, as well as continuous dose.
- The micrometric grinding regulation ensures exceptional accuracy and results.

# Coffee System Grind on-demand Coffee Grinder Coffee Grinder, Flat 75 mm